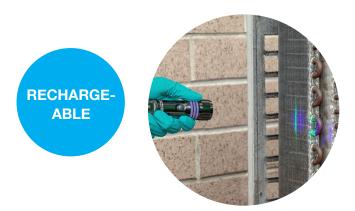

## OPTILUX<sup>™</sup> 400 VIOLET LIGHT Spectroline<sup>®</sup> leak detection flashlights

4 hours of continuous inspection between charges!

- · Provides optimal fluorescent dye response and contrast
- Works with popular universal/POE dyes
- Power comparable to high-intensity 150-watt lamps
- · Lightweight, compact design easily gets into tight, cramped spaces
- · Includes smart battery charging cradle with AC and DC cord sets, lanyard
- Fluorescence-enhancing glasses (required)