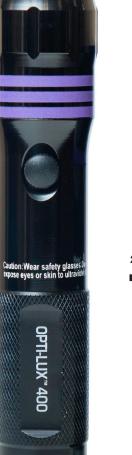

## OPTILUX<sup>™</sup> 400 VIOLET LIGHT Spectroline<sup>®</sup> leak detection flashlights

4 hours of continuous inspection between charges!

- · Provides optimal fluorescent dye response and contrast
- Works with popular universal/POE dyes
- Power comparable to high-intensity 150-watt lamps
- · Lightweight, compact design easily gets into tight, cramped spaces
- · Includes smart battery charging cradle with AC and DC cord sets, lanyard
- Fluorescence-enhancing glasses (required)