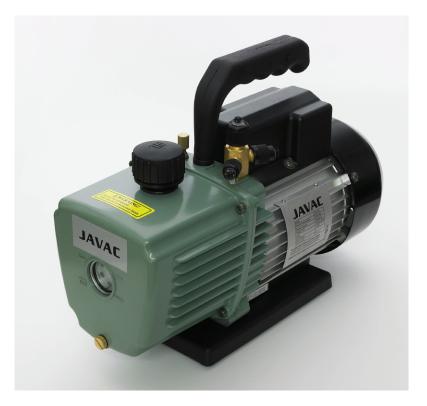

## JAVAC CC-231 9CFM vacuum pump 225 lts/min

Introducing the Javac CC-231, 9CFM, dual voltage vacuum pump. Ideal for large and small industrial ACR installations. At 9CFM and 225 litres per minute the CC-231 dramatically reduces the time spent on evacuating systems and pipe work. This high performance, lightweight and rugged vacuum pump is also available in an ammonia version.

## **Specifications:**

- Double stage
- Dual voltage 110v/240v 50Hz
- Displacement 225 lts/min (9CFM)
- Ultimate vacuum 12 micron
- Inlets 1/4 and 3/8 male flare
- Dimensions (mm) 380 x 160 x 285
- Net weight 15.5kg
- Warranty 1 year