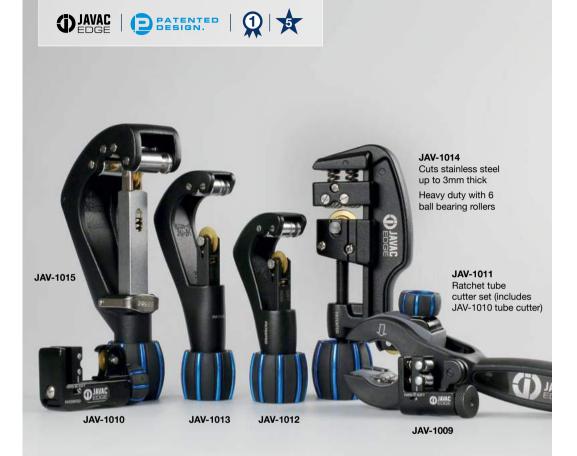

## **Tube cutters**

All our JAVAC EDGE tube cutters feature:

Titanium plated blade.

Patented Smart Spring Design.

Automatic Cutting. The spring pressure advances the blade when cutting, so there is no need to re-tighten the cutter. Smooth cutting. The blade will adjust to the shape of the tube, creating a smooth cutting motion.

**Tube cutters** 

Smart Spring Design

JAV-1011: 2-in-1

| Size         | Tube Cutter     | Replacement blades (packs of 2) |
|--------------|-----------------|---------------------------------|
| 1/8 – 5/8"   | JAV-1009        | JAV-1008                        |
| 1/8 – 7/8"   | <b>JAV-1010</b> |                                 |
| 1/8 – 7/8",  | JAV-1011        | JAV-1001                        |
| 1/8 – 1-1/4" | JAV-1012        |                                 |
| 1/8 – 1-5/8" | JAV-1013        | JAV-1005                        |
| 1/4 – 1-1/4" | <b>JAV-1014</b> | JAV-1006                        |
| 3/8 – 2-5-8" | <b>JAV-1015</b> | JAV-1003                        |