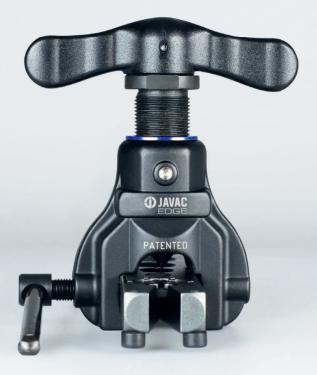

## **Eccentric Flaring Tool**

Avoid leaks, make the perfect flare the easiest way with the Tube Positioning Plate - the plate ensures the tube is set at the correct position

· Hard plastic carry case

| Set options                                        | Part No. |
|----------------------------------------------------|----------|
| 7 Sizes: 3/16" 1/4", 5/16", 3/8", 1/2", 5/8", 3/4" | JAV-1024 |
| 7 Sizes: 6, 8, 10, 12, 15, 16, 18mm                | JAV-1185 |