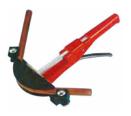

## Crossbow Bender

- One handed operation to precisely bend soft drawn copper pipe
- Formers included: 3/8, 1/2, 5/8, 3/4 7/8"
- Quick release mechanism allows for an easy release of the copper tube to switch to the next bend
- Includes Inner / Outer Reamer and 1/4" 1 1/8" tube cutter
- Hard plastic carry case

| Description     | Part No.  |
|-----------------|-----------|
| Crossbow Bender | JAV-404-L |