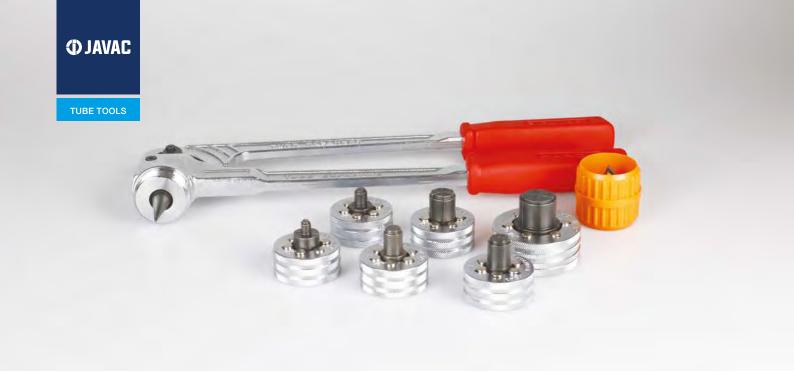

## **Expander Set**

Heavy duty expander with 6 interchangeable expander heads - 3/8-1 1/8"

- Includes Inner / Outer Reamer
- Designed to expand tubing for fast accurate joints in soft copper, aluminium and soft steel
- Hard steel carry case

## Expander heads spares

- Free floating and self centering
- Fits with the JAVAC Tube Expander Set JAV-1000B

| Description  | Part No.  |
|--------------|-----------|
| Expander Set | JAV-1000B |

| Sizes | Part No.    | Sizes  | Part No.     |
|-------|-------------|--------|--------------|
| 3/8"  | JAV-1000-38 | 7/8"   | JAV-1000-78  |
| 1/2"  | JAV-1000-12 | 1 1/8" | JAV-1000-118 |
| 5/8"  | JAV-1000-58 | 1 3/8" | JAV-1000-138 |
| 3/4"  | JAV-1000-34 | 1 5/8" | JAV-1000-158 |