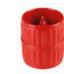

## 1/4 – 1 5/8" Inside / Outside Reamer

| Description    | Part No. |
|----------------|----------|
| Deburring Tool | CT-209   |

part of **ASPEN PUMPS GROUP**