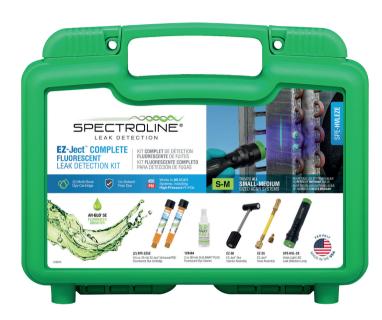

## complete leak detection kit

JAV-1156 (SPE-HVLEZE)

The revolutionary way to add fluorescent dyes into air conditioning and refrigeration systems - without the use of additional refrigerant, manifold and additional hoses. No pouring and no refrigerant required for injection.

- 2 x 15 ml EZ-Ject universal/POE dye cartridges
- 1 x dye injector assembly
- 1 x 20 cm hose assembly with low-loss fitting & check valve
- 1 x R-410A adapter
- 1 x Violet light LED leak detection lamp
- 1 x Fluorescence-enhancing glasses
- 1 x 60 ml GLO-AWAY Plus dye cleaner
- 3 x drip plugs; service labels