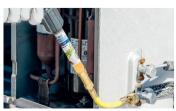

ystems - without the use of additional refrigerant, manifold and additional hoses. No pouring and no refrigerant required for injection.

- · Spectroline dyes glow brighter than the competition.
- One calibrated cartridge provides exact dosing for multiple systems.
- Easily overcomes system pressure. > 450 psi.

| Dose  | Treats (lubricant / refrigerant) |           |
|-------|----------------------------------|-----------|
| 15 ml | > 7.6 L                          | > 11.3 kg |

- 2 x 15 ml EZ-Ject universal/POE dye cartridges
- 1 x dye injector assembly
- 1 x 20 cm hose assembly with low-loss fitting & check valve
- 1 x R-410A adapter
- 1 x Violet light LED leak detection lamp
- 1 x Fluorescence-enhancing glasses
- 1 x 60 ml GLO-AWAY Plus dye cleaner
- 3 x drip plugs; service labels





Inject dye with a turn of the handle.