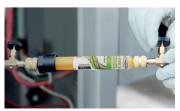

ns to match the capacity of the system.
- 1 x Glo-Stick 1E, 2 x Glo-Stick 2E, 1 x Glo-Stick 3E
- 1 x 20 cm hose assembly with low-loss fitting & check valve
- 1 x Bleed valves; 1 x Purge capsule; 1 x R-410A adapter
- 1 x Violet light LED leak detection lamp
- 1 x Fluorescence-enhancing glasses
- 1 x 60 ml GLO-AWAY Plus dye cleaner
- 3 x drip plugs; service labels

| Product | Dose   | Treats (lubricant / refrigerant) |               |
|---------|--------|----------------------------------|---------------|
| 101E    | 118 ml | > 445 ml                         | > 1.3 kg      |
| 1E      | 118 ml | 445 ml – 1.5 L                   | > 2.2 kg      |
| 2E      | 118 ml | 1.6 – 3 L                        | 2.3 - 4.5  kg |
| 3E      | 118 ml | 3.1 – 7.6 L                      | 4.6 – 11.3 kg |



Charge inline with refrigerant



1/4" connections built in