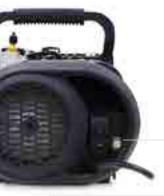

## BULLDOG A2L DV

Spark Proof Dual Voltage Vacuum Pump

Spark Proof design: On/Off switch. 5 m hard wired cable Dual voltage – switch easily to 115 V\* or 230 V. Two stage oil sealed vacuum pump Isolation solenoid valve Dual oil mist filters to prevent oil mist

> Dual oil mist filters to prevent oil mist

Isolation solenoid valve

Two stage oil sealed vacuum pump

Part No.

Suitability

\*115V cable sold separately.

www.javac.co.uk

sales@javac.co.uk

Spark proof! Integrated spark proof

circuit breaker

power switch, lead and

VBD1622

All standard and

A2L applications

t: +44 (0)1642 232 880

SPECIFICATION