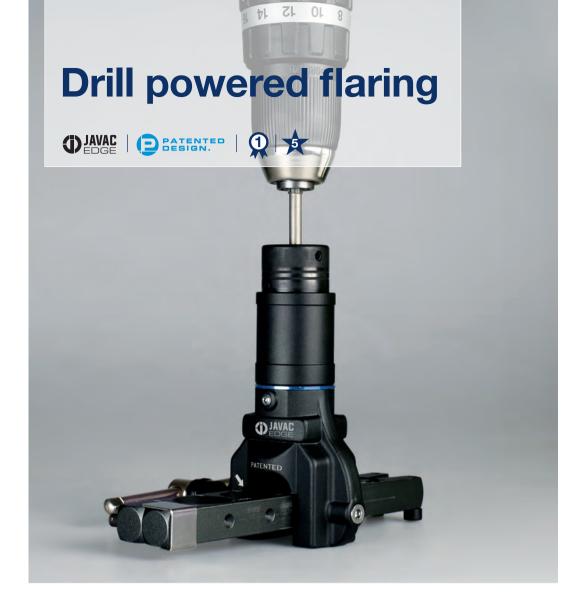

## **Drill powered flaring tool** JAV-1034 / JAV-1186

Dual clutch design. Clutch releases when the flare is complete to prevent over compression.

Drill powered or manual.

Lightweight aluminium body and superior steel core.

Tube positioning plate

Manual option

Avoid leaks, make the perfect flare the easiest way with the Tube Positioning Plate - the plate ensures the tube is set at the correct position.

Hard plastic carry case.