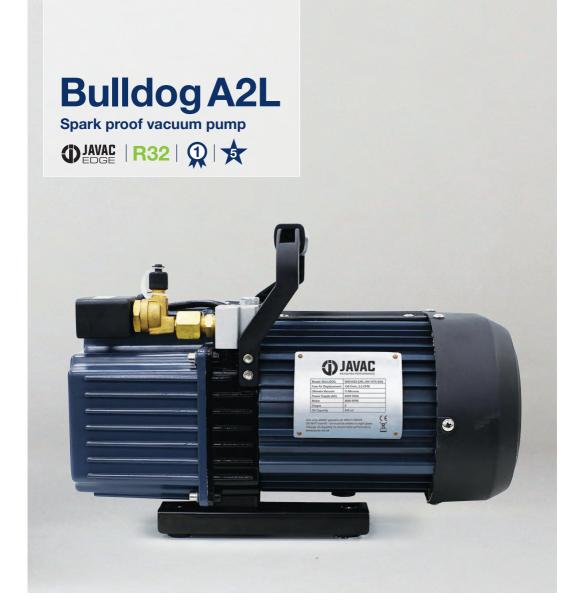

## **Bulldog A2L JAV-1075**

Spark proof design: 5 m hard wired 240 V cable. Two stage oil sealed vacuum pump. Isolation solenoid valve. Dual oil mist filters to prevent oil mist.

Spark proof design

Anti-oil demister to prevent oil-mist

Intake fittings

| Suitability           | All standard and A2L applications |
|-----------------------|-----------------------------------|
| Stage                 | Double                            |
| Ultimate vacuum       | 15 Microns                        |
| Free air displacement | 156 l/m (5.5 CFM)                 |
| Power supply          | 240 V 50Hz                        |
| Motor size            | 2880 rpm                          |
| Power cord            | 5 m, Glanded                      |
| Oil capacity          | 450 ml                            |
| Intake fittings       | 1/4", 5/16", 3/8" SAE             |
| Weight                | 12.5 kg                           |
| Dimensions            | 338 x 212 x 238 mm                |