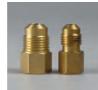

Intake fittings

| Suitability           | All standard and A2L applications |
|-----------------------|-----------------------------------|
| Stage                 | Double                            |
| Ultimate vacuum       | 15 Microns                        |
| Free air displacement | 156 l/m (5.5 CFM)                 |
| Power supply          | 240 V 50Hz                        |
| Motor size            | 2880 rpm                          |
| Power cord            | 5 m, Glanded                      |
| Oil capacity          | 450 ml                            |
| Intake fittings       | 1/4", 5/16", 3/8" SAE             |
| Weight                | 12.5 kg                           |
| Dimensions            | 338 x 212 x 238 mm                |