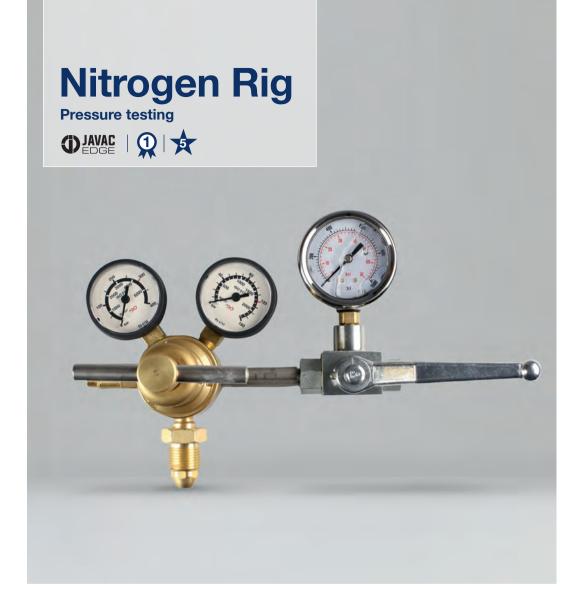

## Nitrogen pressure testing rig

A complete testing rig specifically designed for high pressure testing in HVAC/R systems using R410A.

Designed for testing refrigeration systems that use R410A (in accordance with BS EN 378).

1/4" SAE flare outlet connection to allow for rapid connection to industry

Safety relief valve to prevent regulator over-pressurisation.

Robust rig that is ideally suited to the rigours of daily use.

| Description           | Part No.                     |
|-----------------------|------------------------------|
| FR                    | JAV-1099                     |
| DE                    | JAV-1100                     |
| ES                    | JAV-1101                     |
|                       |                              |
| Max. inlet pressure   | 300 bar                      |
| Outlet pressure range | 0 - 50 bar (0 - 750 psi)     |
| Connector type        | 1/4" outlet flare connection |