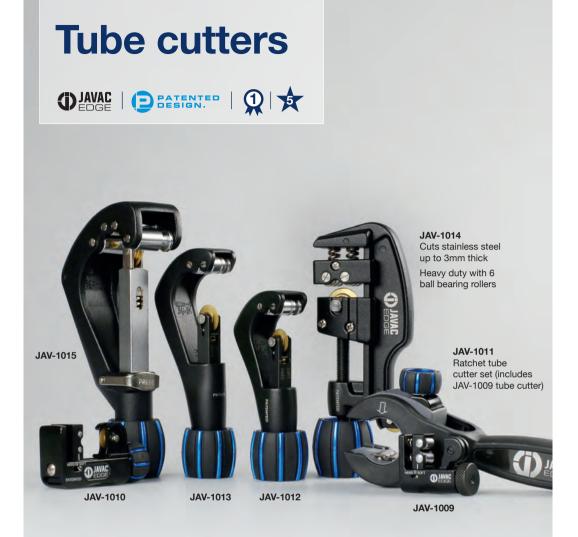

## **Tube cutters**

All our JAVAC EDGE tube cutters feature:

Titanium plated blade.

Patented Smart Spring Design.

Automatic Cutting. The spring pressure advances the blade when cutting, so there is no need to re-tighten the cutter. Smooth cutting. The blade will adjust to the shape of the tube, creating a smooth cutting motion.

Smart Spring Design

JAV-1011: 2-in-1

| Size         | Tube Cutter     | Replacement blades (packs of 2) |
|--------------|-----------------|---------------------------------|
| 1/8 – 5/8"   | JAV-1009        | JAV-1008                        |
| 1/8 – 7/8"   | JAV-1010        |                                 |
| 1/8 – 7/8",  | JAV-1011        | JAV-1001                        |
| 1/8 – 1-1/4" | JAV-1012        |                                 |
| 1/8 – 1-5/8" | JAV-1013        | JAV-1005                        |
| 1/4 – 1-1/4" | <b>JAV-1014</b> | JAV-1006                        |
| 3/8 - 2-5-8" | <b>JAV-1015</b> | JAV-1003                        |