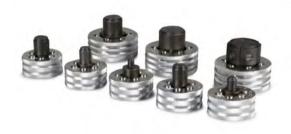

## **Expander heads**

Free floating and self centering.

Fits with the JAVAC Tube Expander Set JAV-1000B.

| Size | Part No.    | Size   | Part No.     |
|------|-------------|--------|--------------|
| 3/8" | JAV-1000-38 | 7/8"   | JAV-1000-78  |
| 1/2" | JAV-1000-12 | 1 1/8" | JAV-1000-118 |
| 5/8" | JAV-1000-58 | 1 3/8" | JAV-1000-138 |
| 3/4" | JAV-1000-34 | 1 5/8" | JAV-1000-158 |