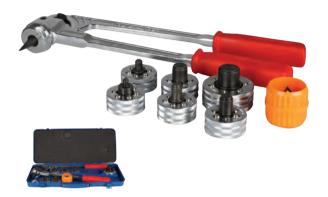

## Tube expander set JAV-1000B

Heavy duty expander with 6 interchangeable expander heads - 3/8 - 1 1/8.
Includes Inner / Outer Reamer.
Designed to expand tubing for fast accurate joints in soft copper, aluminium and soft steel.
Hard steel carry case.