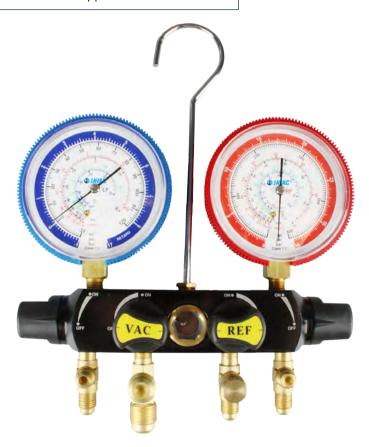

## **Multi Gas Manifolds**

1/4 turn control valves for fast operation and increased refrigerant flow. Piston style valves to ensure perfect sealing.

3 x 72" Continental R/Y/B hoses\*.

Forged aluminium body - durable & lightweight.

80 mm gauge heads with rubber protection surround.

Long life rubber seals.

Robust carry case with laser cut foam protection and manual.

All in one box

Anti flutter pointer

| Product                  | Sight<br>Glass | 1/4 turn | Piston<br>Style | Hoses | Hard<br>Case | Part No. |
|--------------------------|----------------|----------|-----------------|-------|--------------|----------|
| 4 Valve                  | 1              | 1        | -               | 1     | 1            | EL75372  |
| 2 Valve                  | ✓              | 1        | -               | 1     | ✓            | EL84372  |
| 2 Valve                  | -              | -        | ✓               | 1     | ✓            | EL64372  |
| 4 Valve                  | 1              | 1        | -               | -     | -            | EL75300  |
| 2 Valve                  | ✓              | -        | ✓               | -     | -            | EL74300  |
| R134A, R22, R404A, R407C |                |          |                 |       |              |          |