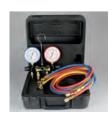

## **Multi Gas Manifolds**

1/4 turn control valves for fast operation and increased refrigerant flow. Piston style valves to ensure perfect sealing.

3 x 72" Continental R/Y/B hoses\*.

Forged aluminium body - durable & lightweight.

80 mm gauge heads with rubber protection surround.

Long life rubber seals.

Robust carry case with laser cut foam protection and manual.

All in one box

Anti flutter pointer

| Product                  | Sight<br>Glass | 1/4 turn | Piston<br>Style | Hoses | Hard<br>Case | Part No. |
|--------------------------|----------------|----------|-----------------|-------|--------------|----------|
| 4 Valve                  | 1              | 1        | -               | 1     | 1            | EL75372  |
| 2 Valve                  | ✓              | 1        | -               | 1     | ✓            | EL84372  |
| 2 Valve                  | -              | -        | ✓               | 1     | ✓            | EL64372  |
| 4 Valve                  | 1              | 1        | -               | -     | -            | EL75300  |
| 2 Valve                  | ✓              | -        | ✓               | -     | -            | EL74300  |
| R134A, R22, R404A, R407C |                |          |                 |       |              |          |