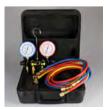

80 mm gauge heads with rubber protection surround.

Long life rubber seals.

Robust carry case with laser cut foam protection and manual.

All in one box 1/4 turn control valves and sight glass

| Product     | Sight<br>Glass | 1/4 turn | Piston<br>Style | Hoses | Hard<br>Case | Part No. |
|-------------|----------------|----------|-----------------|-------|--------------|----------|
| 4 Valve     | ✓              | ✓        | -               | 1     | ✓            | EL75172  |
| 2 Valve     | ✓              | ✓        | -               | 1     | ✓            | EL86372  |
| 2 Valve     | -              | -        | ✓               | 1     | ✓            | EL66372  |
| 4 Valve     | ✓              | ✓        | -               | -     | -            | EL75700  |
| 2 Valve     | ✓              | -        | ✓               | -     | -            | EL74400  |
| 2 Valve     | -              | -        | ✓               | -     | -            | EL66300  |
| B410A / B32 |                |          |                 |       |              |          |