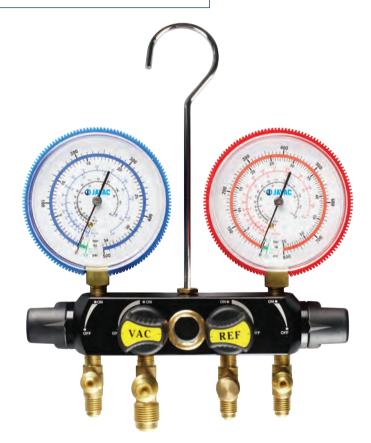

## R410A / R32

**Manifolds** 

**♦ JAVAC** | **R32** | **♦** | **Q** | **★** 

## R410A / R32 Manifolds

1/4 turn control valves for fast operation and increased refrigerant flow. Piston style valves to ensure perfect sealing.

3 x 72" Continental R/Y/B hoses.

Forged aluminium body - durable & lightweight.

80 mm gauge heads with rubber protection surround.

Long life rubber seals.

Robust carry case with laser cut foam protection and manual.

All in one box 1/4 turn control valves and sight glass

| Product     | Sight<br>Glass | 1/4 turn | Piston<br>Style | Hoses | Hard<br>Case | Part No. |
|-------------|----------------|----------|-----------------|-------|--------------|----------|
| 4 Valve     | ✓              | ✓        | -               | 1     | ✓            | EL75172  |
| 2 Valve     | ✓              | ✓        | -               | 1     | ✓            | EL86372  |
| 2 Valve     | -              | -        | ✓               | 1     | ✓            | EL66372  |
| 4 Valve     | ✓              | ✓        | -               | -     | -            | EL75700  |
| 2 Valve     | ✓              | -        | ✓               | -     | -            | EL74400  |
| 2 Valve     | -              | -        | ✓               | -     | -            | EL66300  |
| B410A / B32 |                |          |                 |       |              |          |