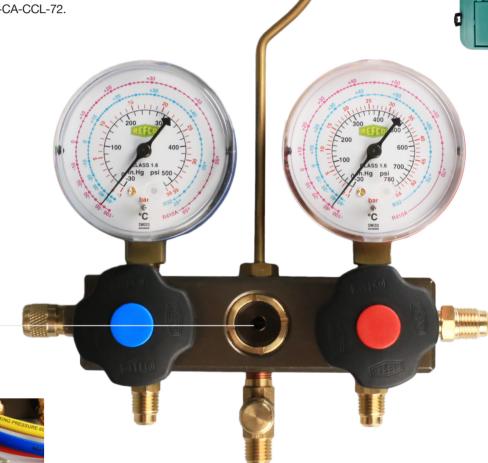

## 2 VALVE MANIFOLD (R32/R410A)

This 2 valve Refco manifold is designed to deal with the high pressures of R32 and R410A with Teflon sealed, ball valve, 72" hoses. 63mm gauges utilise both Bar and PSI. All packed in a handy Refco carry case. BM2-3-DS-R32-CA-CCL-72.

Sight Glass

- · Zero point adjustable
- · Piston style valves to ensure perfect sealing
- Forged aluminium body durable & lightweight • Complete with 3 x 72" Refco R/Y/B hoses with ball valves
- · Robust carry case