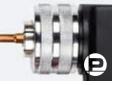

-----------------------------------------------|--------------------------|
| 8 Sizes: 1/4", 3/8", 1/2", 5/8", 3/4", 7/8", 1" | , 1-1/8" <b>JAV-1025</b> |
| 8 Sizes: 6, 8, 10, 12, 15, 16, 18, 22mm         | JAV-1187                 |



## Expander heads only

| Sizes  | Part No. |
|--------|----------|
| 1/4"   | JAV-1081 |
| 1/2"   | JAV-1080 |
| 3/4"   | JAV-1082 |
| 3/8"   | JAV-1083 |
| 5/8"   | JAV-1084 |
| 7/8"   | JAV-1085 |
| 1"     | JAV-1088 |
| 1-1/8" | JAV-1086 |
| 1-3/8" | JAV-1054 |
| 1-5/8" | JAV-1055 |

| Sizes | Part No. |
|-------|----------|
| 6mm   | JAV-1188 |
| 8mm   | JAV-1189 |
| 10mm  | JAV-1190 |
| 12mm  | JAV-1191 |
| 15mm  | JAV-1192 |
| 16mm  | JAV-1193 |
| 18mm  | JAV-1194 |
| 22mm  | JAV-1195 |
| 25mm  | JAV-1196 |
| 28mm  | JAV-1197 |
|       |          |



1/4" / 6mm Expander Head\*