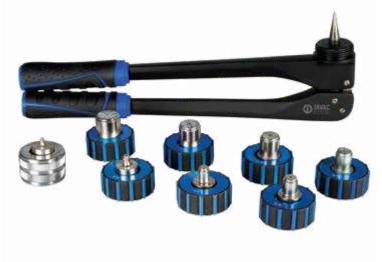

Tube expander set

**MULTI SIZE** 

## **KEY FEATURES**

- Patented 1/4" / 6mm Expander Head makes small to large pipework joining installations a breeze
- Hard plastic carry case

| Sizes                                           | Part No.                 |
|-------------------------------------------------|--------------------------|
| 8 Sizes: 1/4", 3/8", 1/2", 5/8", 3/4", 7/8", 1" | , 1-1/8" <b>JAV-1025</b> |
| 8 Sizes: 6, 8, 10, 12, 15, 16, 18, 22mm         | JAV-1187                 |