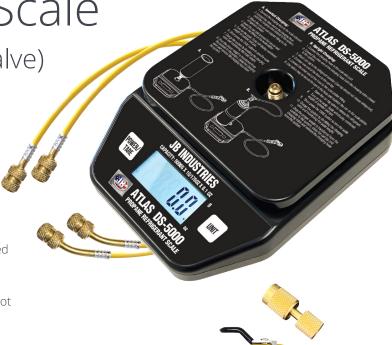

## Hydrocarbon Scale

(inc. two hoses and ball valve)

## **KEY FEATURES**

- Back-lit LCD display
- Large weighing platform and durable and sturdy injected molded components
- High accuracy load cell
- Pass-through charging (moving the charge hose does not affect weight)
- Small diameter durable CLRF Series hoses included
- Charging valve included for precision charging
- Schrader valves included to prevent refrigerant loss/leaks
- Cylinder adapter with Secure Seal low-loss fitting included for inverted charging
- 2 charging orientation options: upright and inverted
- Velcro loop included for stabilizing the refrigerant canister (upright charging)
- Designed for R600a and R290
- Other charging methods are possible by using additional adapters for different canister types

| Description        | Part No.                                              |
|--------------------|-------------------------------------------------------|
| Hydrocarbon Scales | DS-5000                                               |
|                    |                                                       |
| Capacity           | 5000g/176oz                                           |
| Accuracy           | 1g / 0.1oz                                            |
| Power Supply       | Two AA batteries (included)                           |
| Dimensions         | (Lx WxH) 7.9" x 5.9' x 1.9"<br>(200mm x 150mm x 48mm) |