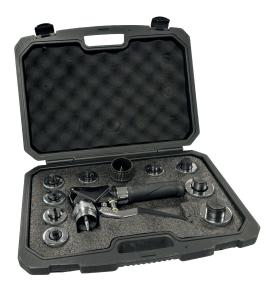

## HYDRA-XP9 Hydraulic Expander

## **KEY FEATURES**

- Single-handed operation
- Laser-engraved expander heads are easy and quick to identify and attach
- · Compact design permits working in hard to access areas
- · Expander heads for Imperial
- De-burring tool included in the kit
- · Angled and ergonomic design requires less effort
- Set comes with
  - Hydraulic Expander Tool
  - Deburring Tool
  - 9 Heads 1/4", 3/8", 1/2", 5/8", 3/4", 7/8", 1 & 1/8", 1 & 3/8" & 1 & 5/8"
  - Spare heads available

| Description                   | Part No. |
|-------------------------------|----------|
| JAVAC Edge Hydraulic Expander | JAV-1405 |
| HYDRA-XP9 1/4" Spare Head     | JAV-1406 |
| HYDRA-XP9 3/8" Spare Head     | JAV-1407 |
| HYDRA-XP9 1/2" Spare Head     | JAV-1408 |
| HYDRA-XP9 5/8" Spare Head     | JAV-1409 |
| HYDRA-XP9 3/4" Spare Head     | JAV-1410 |
| HYDRA-XP9 7/8th" Spare Head   | JAV-1411 |
| HYDRA-XP9 1-1/8" Spare Head   | JAV-1412 |
| HYDRA-XP9 1-3/8" Spare Head   | JAV-1413 |
| HYDRA-XP9 1-5/8" Spare Head   | JAV-1414 |