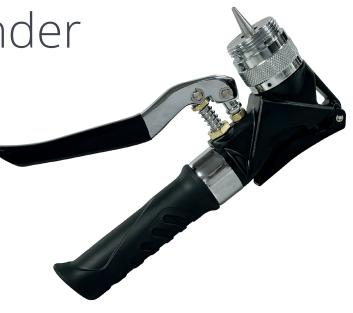

## HYDRA-XP9 Hydraulic Expander

## **KEY FEATURES**

- Single-handed operation
- Laser-engraved expander heads are easy and quick to identify and attach
- · Compact design permits working in hard to access areas
- · Expander heads for Imperial
- De-burring tool included in the kit
- · Angled and ergonomic design requires less effort
- Set comes with
  - Hydraulic Expander Tool
  - Deburring Tool
  - 9 Heads 1/4", 3/8", 1/2", 5/8", 3/4", 7/8", 1 & 1/8", 1 & 3/8" & 1 & 5/8"
  - Spare heads available